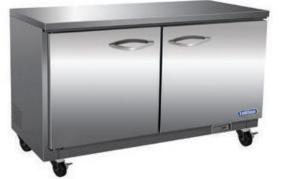

#### **Specifications**

DESIGNED TO OPERATE IN AMBIENT TEMPERATURES BETWEEN 40F-90F FOR OPTIMUM PERFORMANCE.

| Model  | Doors | Ext. Dimensions<br>W X D X H (In) | Int Dimensions<br>W X D X H (In) | Amps | H.P | Ship Weight |
|--------|-------|-----------------------------------|----------------------------------|------|-----|-------------|
| VUC28F | 1     | 27.8 X 29.9 X 35.5                | 23.0 X 24.9 X 24.2               | 1.9  | 1/2 | 190 lbs     |
| VUC48F | 2     | 48.2 X 29.9 X 35.5                | 43.5 X 24.9 X 24.2               | 4    | 1/2 | 340 lbs     |

VUC28F

\*Units may not ship with exact handle pictured\*

VUC48F

## VUC48F