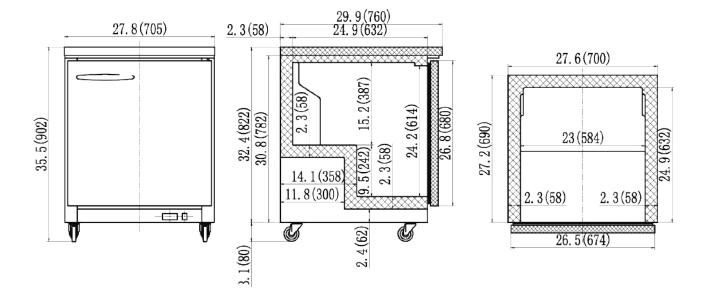

# UNDER COUNTER FREEZER

Dimensions in inches (mm)

## VUC28F

#### **Specifications**

DESIGNED TO OPERATE IN AMBIENT TEMPERATURES BETWEEN 40F-90F FOR OPTIMUM PERFORMANCE.

| Model  | Doors | Ext. Dimensions<br>W X D X H (In) | Int Dimensions<br>W X D X H (In) | Amps | H.P | Ship Weight |
|--------|-------|-----------------------------------|----------------------------------|------|-----|-------------|
| VUC28F | 1     | 27.8 X 29.9 X 35.5                | 23.0 X 24.9 X 24.2               | 1.9  | 1/2 | 190 lbs     |
| VUC48F | 2     | 48.2 X 29.9 X 35.5                | 43.5 X 24.9 X 24.2               | 4    | 1/2 | 340 lbs     |