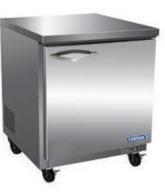

#### **Specifications**

DESIGNED TO OPERATE IN AMBIENT TEMPERATURES BETWEEN 40F-90F FOR OPTIMUM PERFORMANCE.

| Model  | Doors | Ext. Dimensions<br>W X D X H (In) | Int Dimensions<br>W X D X H (In) | Amps | H.P | Ship Weight |
|--------|-------|-----------------------------------|----------------------------------|------|-----|-------------|
| VUC28F | 1     | 27.8 X 29.9 X 35.5                | 23.0 X 24.9 X 24.2               | 1.9  | 1/2 | 190 lbs     |
| VUC48F | 2     | 48.2 X 29.9 X 35.5                | 43.5 X 24.9 X 24.2               | 4    | 1/2 | 340 lbs     |

VUC28F

\*Units may not ship with exact handle pictured\*

VUC48F

## VUC28F