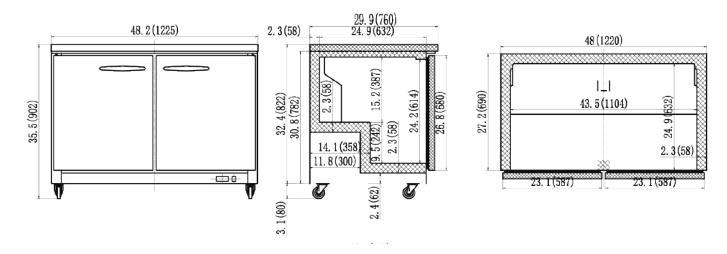

# UNDER COUNTER FREEZER

Dimensions in inches (mm)

## VUC48F

#### **Specifications**

DESIGNED TO OPERATE IN AMBIENT TEMPERATURES BETWEEN 40F-90F FOR OPTIMUM PERFORMANCE.

| Model  | Doors | Ext. Dimensions<br>W X D X H (In) | Int Dimensions<br>W X D X H (In) | Amps | H.P | Ship Weight |
|--------|-------|-----------------------------------|----------------------------------|------|-----|-------------|
| VUC28F | 1     | 27.8 X 29.9 X 35.5                | 23.0 X 24.9 X 24.2               | 1.9  | 1/2 | 190 lbs     |
| VUC48F | 2     | 48.2 X 29.9 X 35.5                | 43.5 X 24.9 X 24.2               | 4    | 1/2 | 340 lbs     |